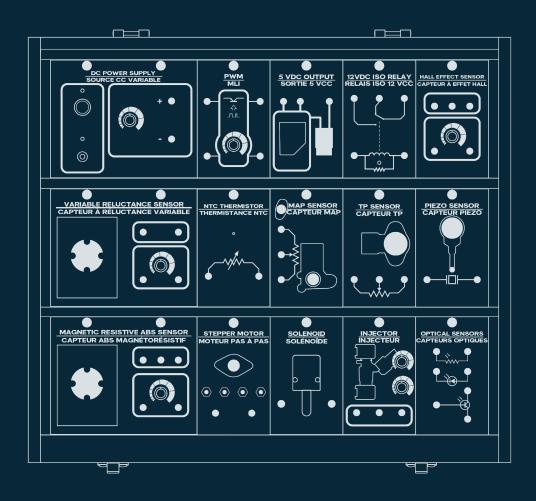

## LIST OF INCLUDED MODUPONENTS®

| CL-1011A_52958   | Desktop Moduponent® Case                                                                                                                                                                                             |
|------------------|----------------------------------------------------------------------------------------------------------------------------------------------------------------------------------------------------------------------|
| CL-1012-03_52320 | Set of 26 jumper leads                                                                                                                                                                                               |
| MD-4000_53061    | DC Power Supply                                                                                                                                                                                                      |
| MD-4001_53074    | Pulse Width Modulator                                                                                                                                                                                                |
| MD-4002_53095    | 5V Output (Regulator)                                                                                                                                                                                                |
| MD-4040_53068    | 12VDC 5-pin ISO Relay                                                                                                                                                                                                |
| MD-4050_53072    | Variable Reluctance Sensor                                                                                                                                                                                           |
| MD-4051_53071    | Hall Effect Sensor                                                                                                                                                                                                   |
| MD-4052_53067    | ECT thermistor                                                                                                                                                                                                       |
| MD-4053_53085    | MAP sensor                                                                                                                                                                                                           |
| MD-4054_53082    | TP Sensor                                                                                                                                                                                                            |
| MD-4055_53079    | Piezo Knock Sensor                                                                                                                                                                                                   |
| MD-4057_53132    | Magnetic Resistive (2-wire ABS) Sensor                                                                                                                                                                               |
| MD-4112_53083    | Stepper Motor                                                                                                                                                                                                        |
| MD-4114_53134    | Solenoid                                                                                                                                                                                                             |
| MD-4120_53133    | Injector                                                                                                                                                                                                             |
| MD-4141_53076    | Optical sensors (3)                                                                                                                                                                                                  |
|                  | CL-1012-03_52320 MD-4000_53061 MD-4001_53074 MD-4002_53095 MD-4040_53068 MD-4050_53072 MD-4051_53071 MD-4052_53067 MD-4053_53085 MD-4054_53082 MD-4055_53079 MD-4057_53132 MD-4112_53083 MD-4114_53134 MD-4120_53133 |