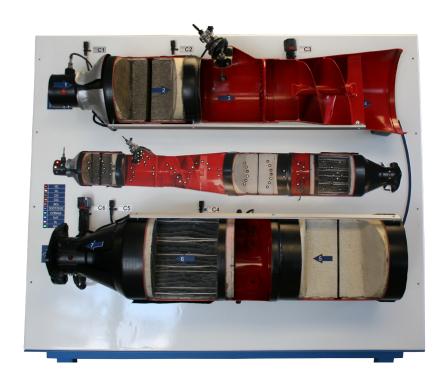

## **DESCRIPTION**

The ConsuLab EC-490 is a cutaway diesel exhaust system trainer that allows students to view the components of a diesel exhaust aftertreatment system using LED's and electronic controls to help learners understand the function, and effect on, diesel engine exhaust gases following the combustion cycle. The trainer uses multiple colored LED's to represent the gases that flow in the exhaust system and, demonstrates the chemical reactions within each of the aftertreatment processes.

## **EDUCATIONAL ADVANTAGES**

- Includes all catalysts, filters, dosing valve and sensors.
- Includes colored LED's to demonstrate exhaust gas movement through the system.
- A different colored LED indicates each exhaust gas compound.
- Adjustable speed progression of LED's allows for customization to your student exercises.
- Compact design for use in all classrooms and labs.
- A clear protective cover over the system to prevent contact with catalyst materials.
- Instructor can select an automatic mode which cycles through all chemical reactions or a manual mode to go through the stages step by step.