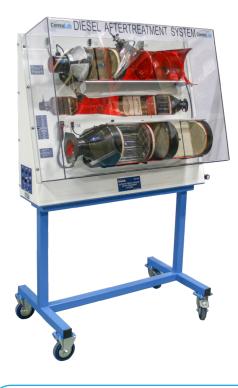

## **DESCRIPTION**

The ConsuLab EC-490 is a cutaway diesel exhaust system trainer that allows students to view the components of a diesel exhaust aftertreatment system using LED's and electronic controls to help learners understand the function, and effect on, diesel engine exhaust gases following the combustion cycle. The trainer uses multiple colored LED's to represent the gases that flow in the exhaust system and, demonstrates the chemical reactions within each of the aftertreatment processes.

## **EDUCATIONAL ADVANTAGES**

- Includes all catalysts, filters, dosing valve and sensors.
- Includes colored LED's to demonstrate exhaust gas movement through the system.
- A different colored LED indicates each exhaust gas compound.
- Adjustable speed progression of LED's allows for customization to your student exercises.
- Compact design for use in all classrooms and labs.
- A clear protective cover over the system to prevent contact with catalyst materials.
- Instructor can select an automatic mode which cycles through all chemical reactions or a manual mode to go through the stages step by step.