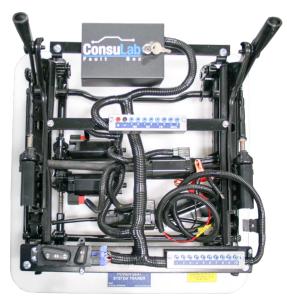

## **POWER SEAT SYSTEM TRAINER**

4210 rue Jean-Marchand, Quebec, QC G2C 1Y6, Canada Phone: 418 688 9067 / 800 567 0791 / 810 222 4525 (USA) Fax: 418 843 3444 / Email: info@consulab.com

The EM-200-05 trainer allows for the demonstration of a complete power seat system using real-world components. Terminal block receptacles are provided for diagnostic test points.

## **Included Components**

- Power seat assembly
- Power seat switch
- Fault box with 4 faults
- Test points for diagnosis