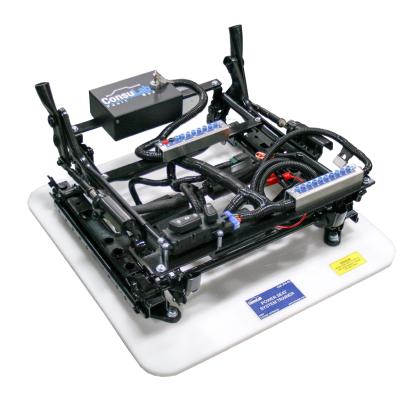

## **POWER SEAT SYSTEM TRAINER**

4210 rue Jean-Marchand, Quebec, QC G2C 1Y6, Canada Phone: 418 688 9067 / 800 567 0791 / 810 222 4525 (USA) Fax: 418 843 3444 / Email: info@consulab.com

The EM-200-05 trainer allows for the demonstration of a complete power seat system using real-world components. Terminal block receptacles are provided for diagnostic test points.

## **Included Components**

- Power seat assembly
- Power seat switch
- Fault box with 4 faults
- Test points for diagnosis